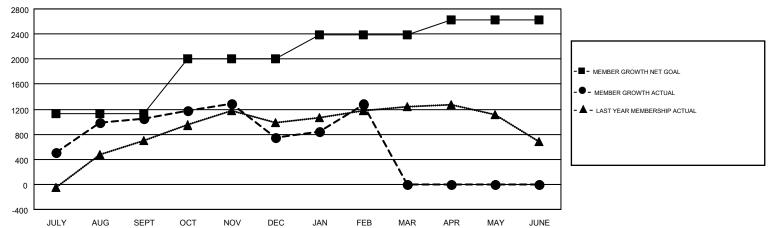

## GOALS AND ACTUAL MEMBERS CUMULATIVE

| DROPPED CLUBS: 40  DROPPED MEMBERS |       | 268 CLUBS OF 678 ADDED 1 OR MORE NEW MEMBERS | GENDER DISTR<br>MALE<br>FEMALE |  |       |
|------------------------------------|-------|----------------------------------------------|--------------------------------|--|-------|
| DECEASED                           | 14    | CLICK HERE FOR CUMULATIVE                    | TOTAL FAMILY UNIT MEMBERS      |  | 6,197 |
| CLUB CANCELLED 689 OTHER 698       |       | MEMBERSHIP DATA                              | FAMILY MEMBERS PAYING HALF     |  | 4,309 |
| TOTAL                              | 1,401 |                                              | 0000                           |  |       |

## GMT: SWADESH RANJAN SAHA

GMT CA 6

| Clubs                 |               |           |               | Members               |                           |                         |                                                    |  |
|-----------------------|---------------|-----------|---------------|-----------------------|---------------------------|-------------------------|----------------------------------------------------|--|
| RESULTS FOR 2017-2018 |               |           |               | RESULTS FOR 2017-2018 |                           |                         |                                                    |  |
| QUARTER               | NEW CLUB GOAL | NEW CLUBS | DROPPED CLUBS | QUARTER               | MEMBER GROWTH NET<br>GOAL | MEMBER GROWTH<br>ACTUAL | DROPPED<br>MEMBERS ACTUAL<br>(including transfers) |  |
| JULY/AUG/SEPT         | 43            | 59        | 4             | JULY/AUG/SEPT         | 1,135                     | 1,494                   | 421                                                |  |
| OCT/NOV/DEC           | 20            | 3         | 31            | OCT/NOV/DEC           | 865                       | 428                     | 703                                                |  |
| JAN/FEB/MAR           | 14            | 6         | 5             | JAN/FEB/MAR           | 385                       | 1,327                   | 277                                                |  |
| APR/MAY/JUNE          | 9             | 0         | 0             | APR/MAY/JUNE          | 240                       | 0                       | 0                                                  |  |