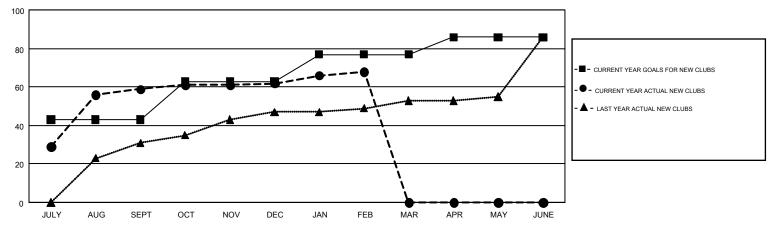

## GOALS AND ACTUAL NEW CLUBS CUMULATIVE

## GMT: SWADESH RANJAN SAHA

GMT CA 6

| Clubs                 |               |           |               | Members               |                           |                         |                                                    |  |
|-----------------------|---------------|-----------|---------------|-----------------------|---------------------------|-------------------------|----------------------------------------------------|--|
| RESULTS FOR 2017-2018 |               |           |               | RESULTS FOR 2017-2018 |                           |                         |                                                    |  |
| QUARTER               | NEW CLUB GOAL | NEW CLUBS | DROPPED CLUBS | QUARTER               | MEMBER GROWTH NET<br>GOAL | MEMBER GROWTH<br>ACTUAL | DROPPED<br>MEMBERS ACTUAL<br>(including transfers) |  |
| JULY/AUG/SEPT         | 43            | 59        | 4             | JULY/AUG/SEPT         | 1,135                     | 1,494                   | 421                                                |  |
| OCT/NOV/DEC           | 20            | 3         | 31            | OCT/NOV/DEC           | 865                       | 428                     | 703                                                |  |
| JAN/FEB/MAR           | 14            | 6         | 5             | JAN/FEB/MAR           | 385                       | 1,327                   | 277                                                |  |
| APR/MAY/JUNE          | 9             | 0         | 0             | APR/MAY/JUNE          | 240                       | 0                       | 0                                                  |  |